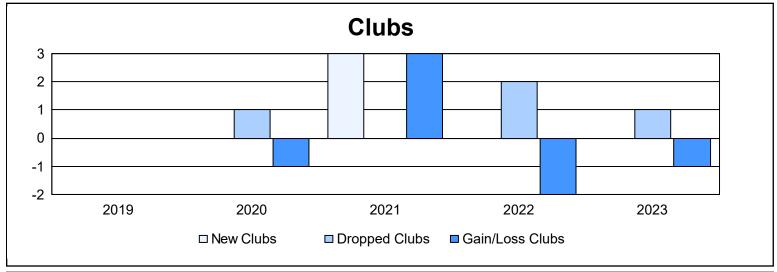

District 110BN As of June 2023 Cumulative

| Year      | New<br>Clubs | Dropped<br>Clubs | Gain/<br>Loss<br>Clubs | New<br>Members | Charter<br>Members | Reinstate<br>Members | Transfer<br>Members | Total<br>Member<br>Added | Total<br>Members<br>Dropped | Gain/<br>Loss<br>Members |
|-----------|--------------|------------------|------------------------|----------------|--------------------|----------------------|---------------------|--------------------------|-----------------------------|--------------------------|
| 2018-2019 | 0            | 0                | 0                      | 86             | 0                  | 3                    | 19                  | 108                      | 197                         | -89                      |
| 2019-2020 | 0            | 1                | -1                     | 109            | 1                  | 23                   | 13                  | 146                      | 169                         | -23                      |
| 2020-2021 | 3            | 0                | 3                      | 45             | 61                 | 5                    | 7                   | 118                      | 97                          | 21                       |
| 2021-2022 | 0            | 2                | -2                     | 50             | 0                  | 7                    | 6                   | 63                       | 180                         | -117                     |
| 2022-2023 | 0            | 1                | -1                     | 93             | 0                  | 13                   | 3                   | 109                      | 140                         | -31                      |
| Average   | 1            | 1                | 0                      | 77             | 12                 | 10                   | 10                  | 109                      | 157                         | -48                      |